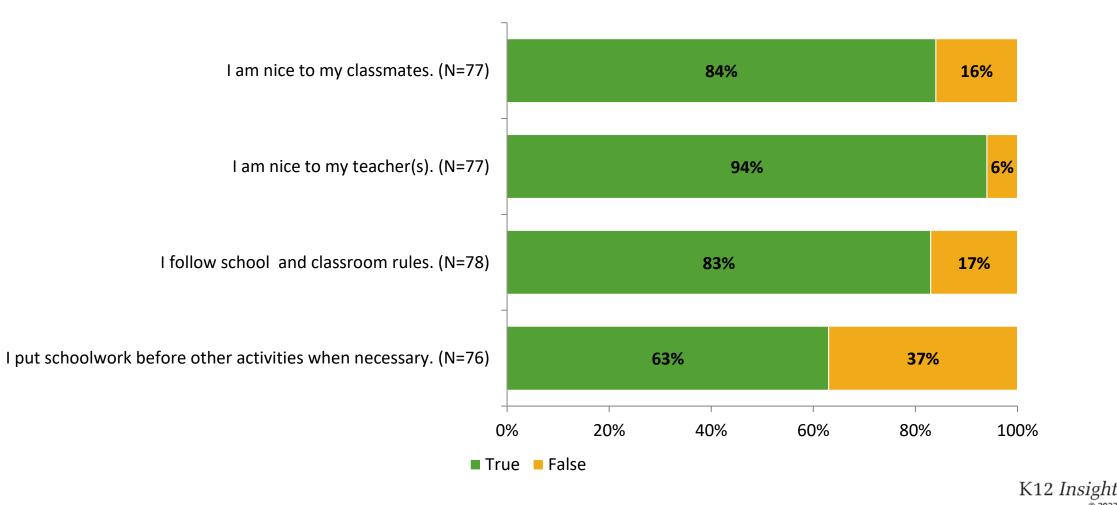

## Self-Management

Thinking about how you feel/act most of the time, are the following statements true or false?