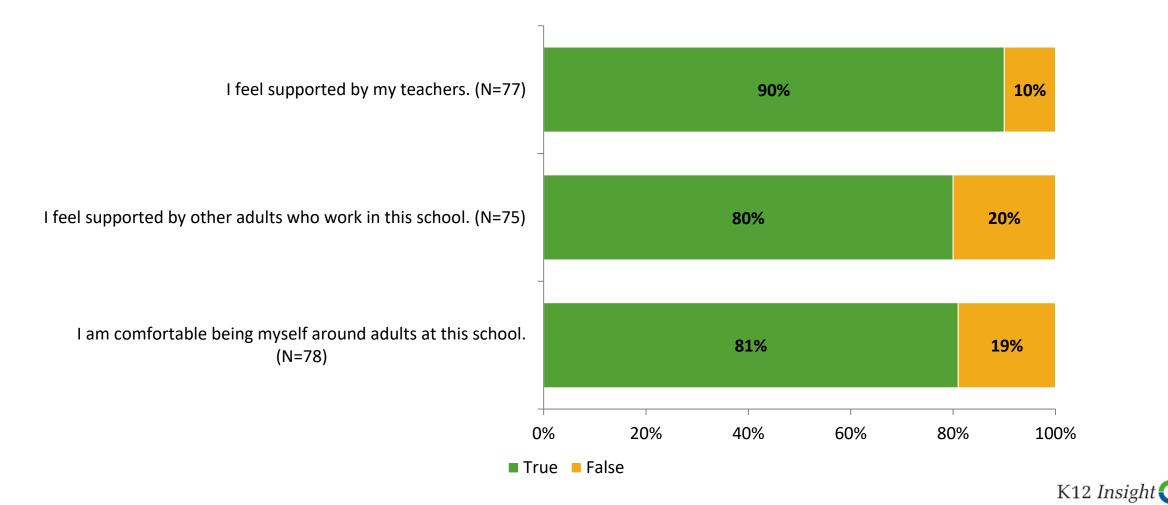

## **Relationships with Adults in School**

Thinking about how you feel/act most of the time, are the following statements true or false?