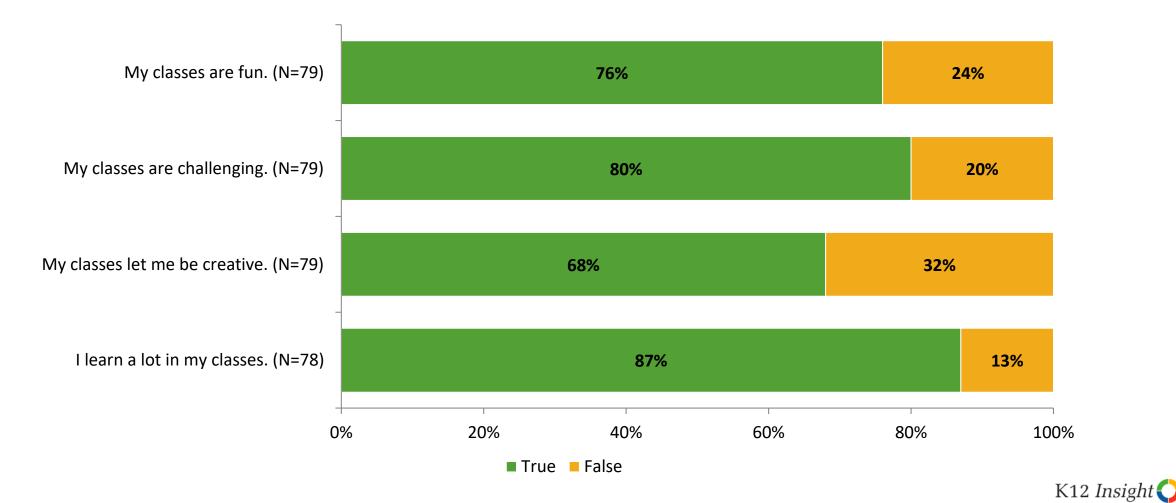

# **Class Experience**

Thinking about how you feel/act most of the time, are the following statements true or false?