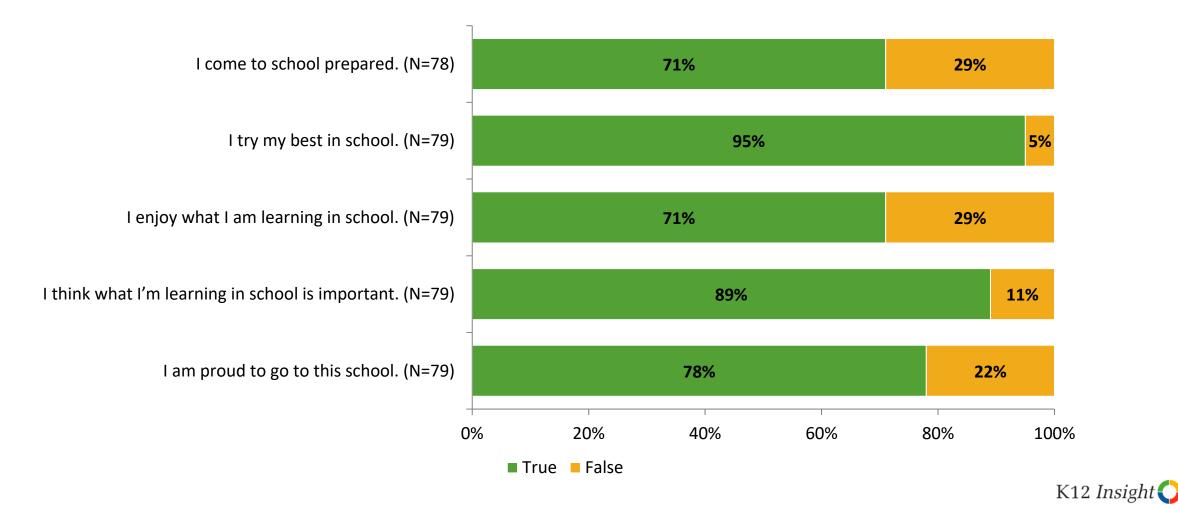

## **Relationships with Peers**

Thinking about how you feel/act most of the time, are the following statements true or false?

## **Relationships with Adults in School**

Thinking about how you feel/act most of the time, are the following statements true or false?