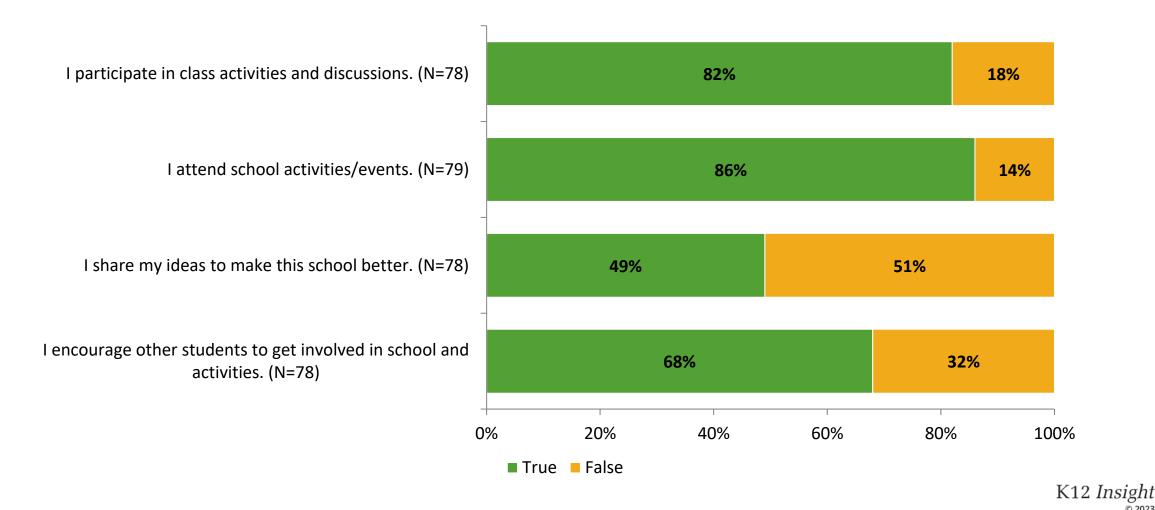

#### Involvement

Thinking about how you feel/act most of the time, are the following statements true or false?