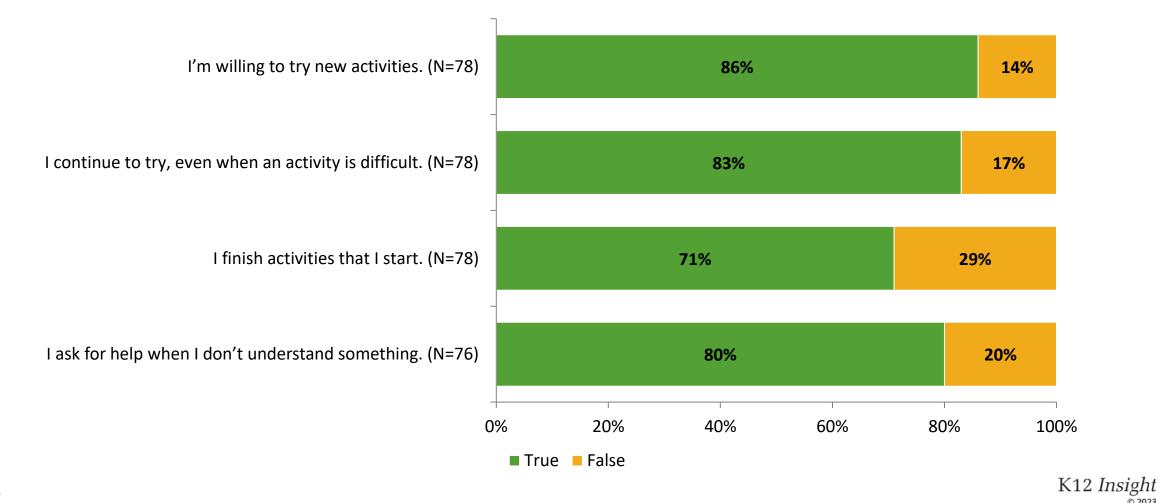

### Grit

Thinking about how you feel/act most of the time, are the following statements true or false?