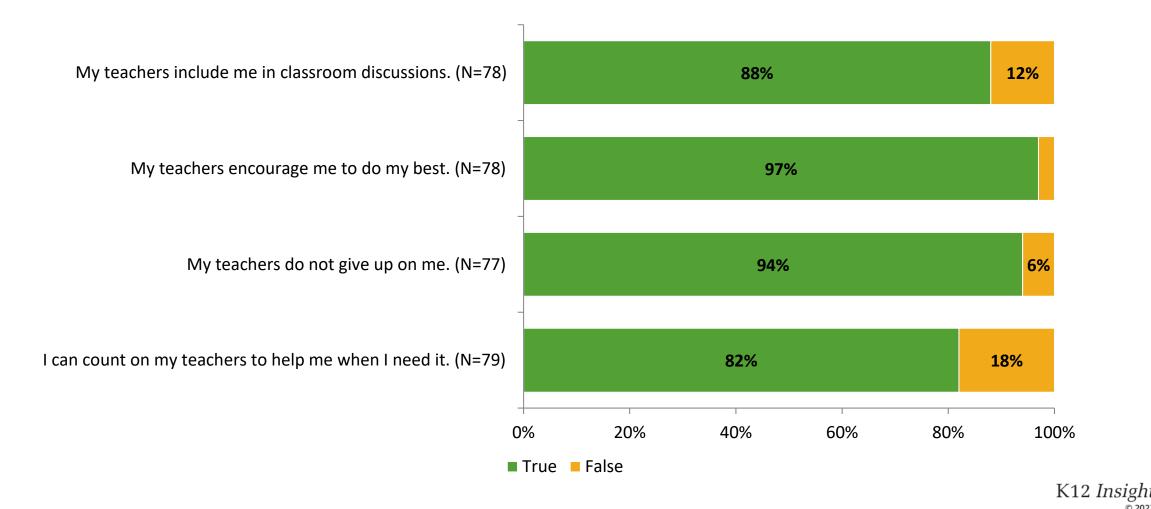

## **Relationships with Adults in School**

Thinking about how you feel/act most of the time, are the following statements true or false?