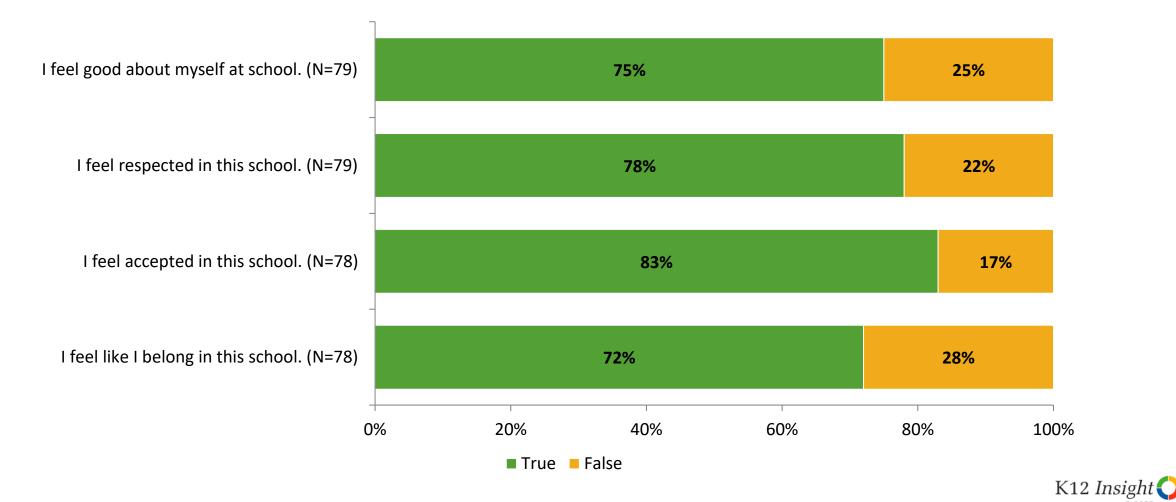

### Acceptance

Thinking about how you feel/act most of the time, are the following statements true or false?