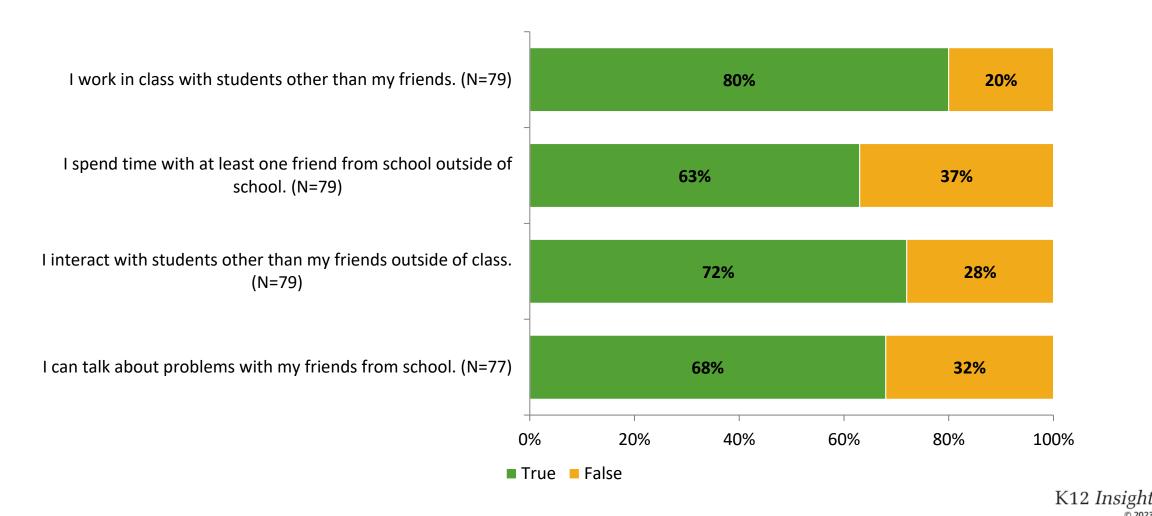

## **Relationships with Peers**

Thinking about how you feel/act most of the time, are the following statements true or false?