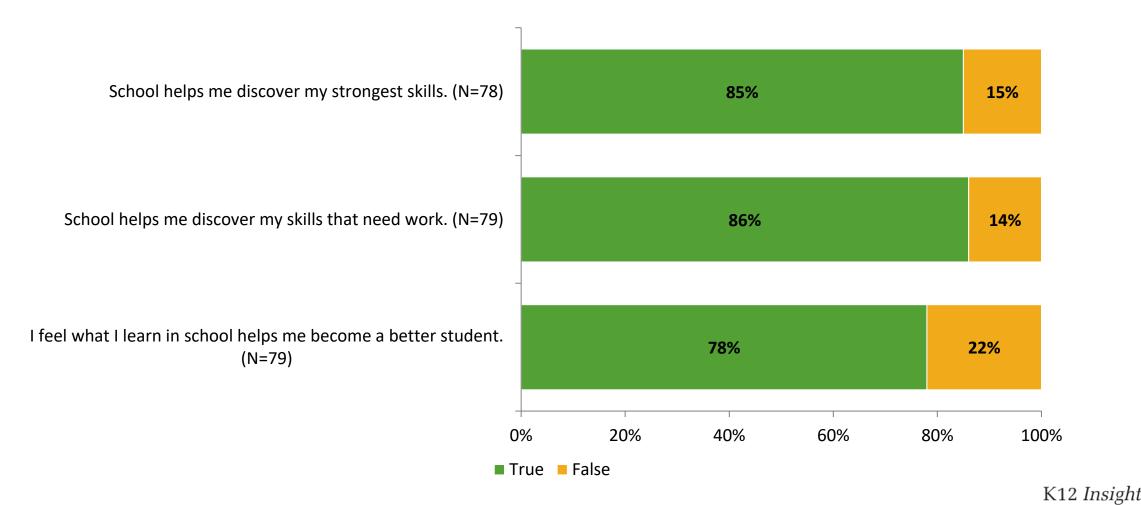

## **Student Experience**

Thinking about how you feel/act most of the time, are the following statements true or false?