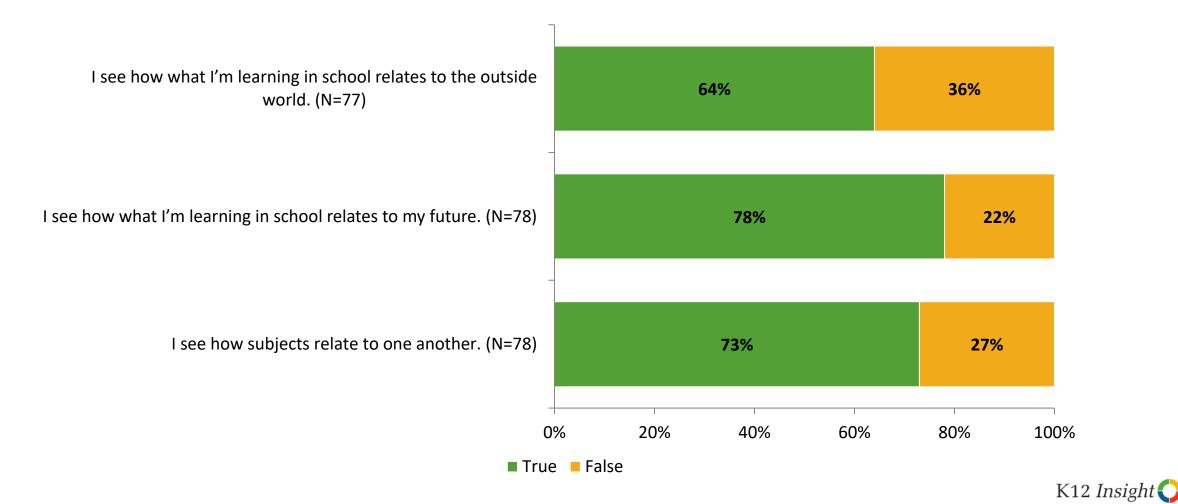

### Relevance

Thinking about how you feel/act most of the time, are the following statements true or false?