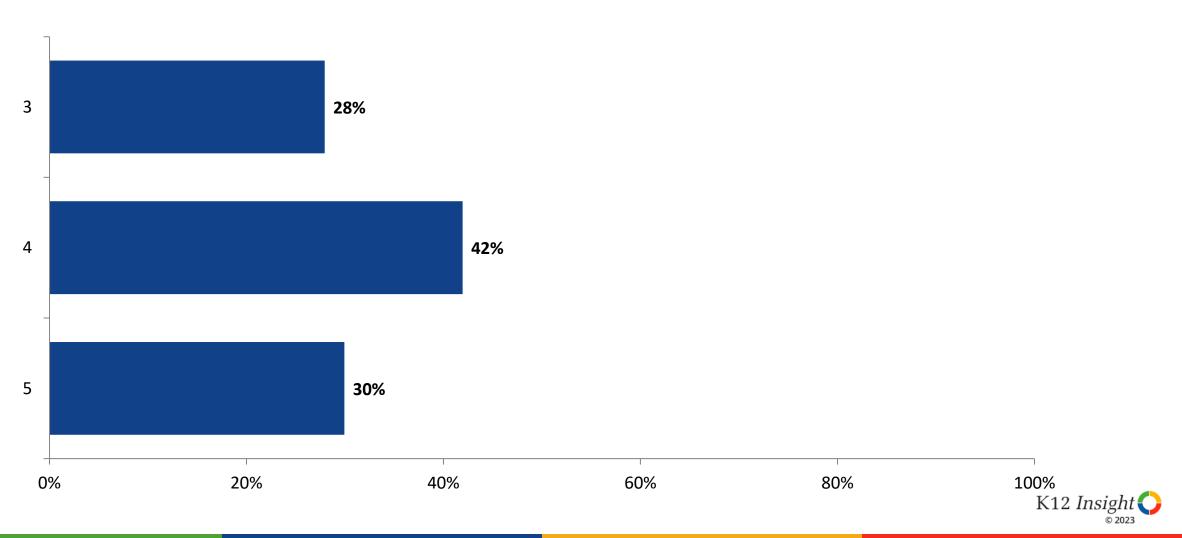

ime, are the following statements true or false?



#### Involvement

Thinking about how you feel/act most of the time, are the following statements true or false?



## Self-Management

Thinking about how you feel/act most of the time, are the following statements true or false?



### Grit

Thinking about how you feel/act most of the time, are the following statements true or false?



### Acceptance

Thinking about how you feel/act most of the time, are the following statements true or false?



## **Relationships with Peers**

Thinking about how you feel/act most of the time, are the following statements true or false?



## **Relationships with Adults in School**

Thinking about how you feel/act most of the time, are the following statements true or false?



### Grade

Grade (N=79)



#### **End of Presentation**



Follow us on Twitter: @k12insight

www.k12insight.com