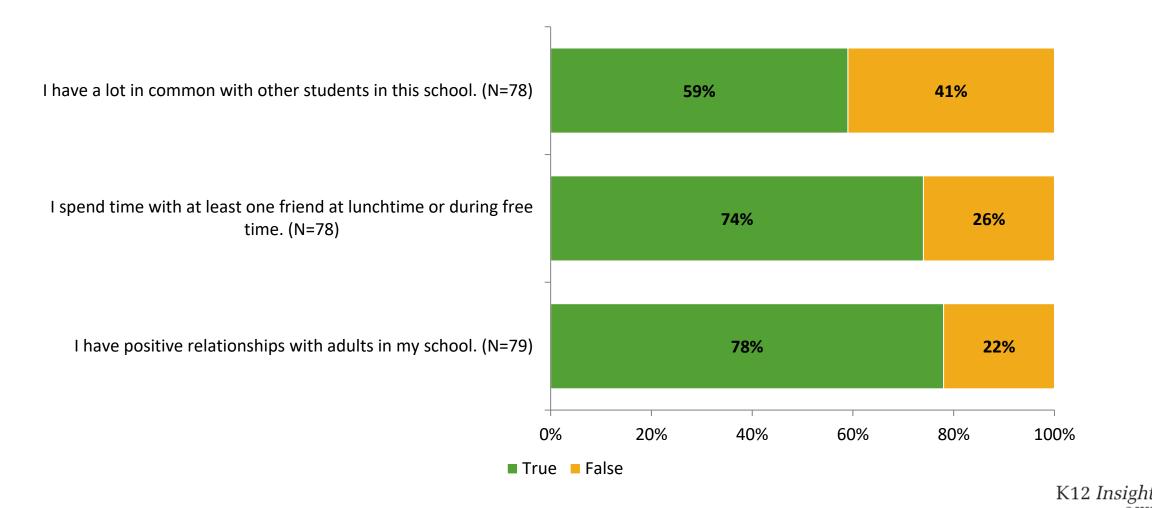

## **Like School**

Thinking about how you feel/act most of the time, is the following statement true or false?